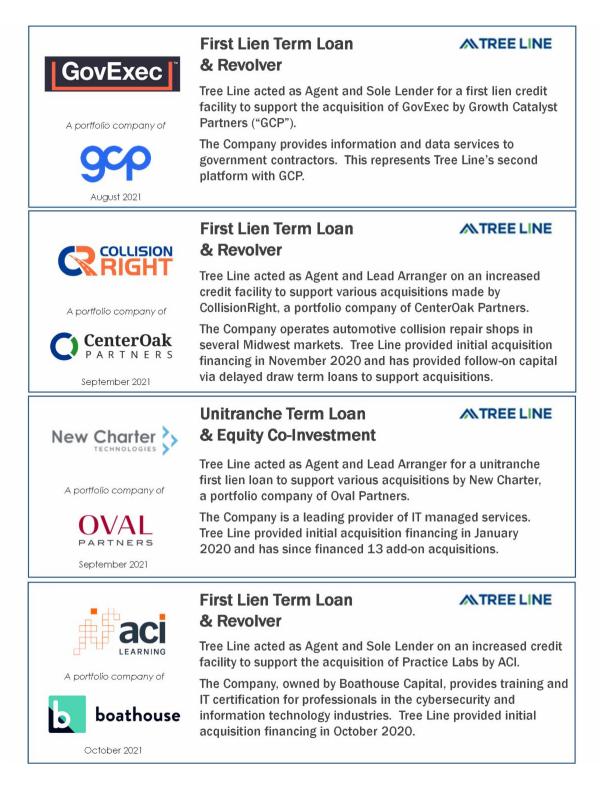

Analyst responsible for portfolio management, Austin office
- Brigid O'Leary joined as an Analyst responsible for portfolio management, Austin office

Additionally, year to date, Tree Line has completed financings with 20 new borrowers and 32 add-on financings bringing total firm commitments since inception to over \$2.6B.

"Jeff, Liz, Edbreion, Mike and Brigid's experience will be a tremendous asset to our organization", said Jon Schroeder, Managing Partner of Tree Line. "Our team now totals 25 people and is well positioned to continue to provide efficient and scalable financing solutions to lower middle market sponsors. Our approach has led to transactions with 10 new sponsors this year and we are seeing record growth continue in the fourth quarter."

# **Recent Transaction Activity**



## **Target Investment Criteria**

#### **Targeted Industries**



### **About Tree Line**

Tree Line Capital Partners is a private credit asset management firm focused on direct lending to the lower middle market. The firm provides first lien term loans, unitranche term loans and equity co-investments to lower middle market borrowers with between \$3M-\$30M of EBITDA and at least \$10M of ARR in North America in transaction sizes up to \$150M. Tree Line currently manages \$2.1B in investable capital, and has completed over 180 transactions for acquisitions, recapitalizations, refinancings, expansion projects and other growth capital needs. Tree Line's team has extensive direct lending experience spanning multiple economic cycles and has generated significant repeat investment opportunit