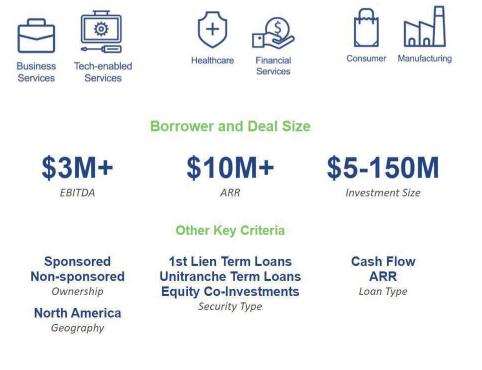

## **Target Investment Criteria**

#### **Targeted Industries**

### **About Tree Line**

Tree Line Capital Partners is a private credit asset management firm focused on direct lending to the lower middle market. The firm provides first lien term loans, unitranche term loans and equity co-investments to lower middle market borrowers with between \$3M-\$30M of EBITDA and at least \$10M of ARR in North America in transaction sizes up to \$150M. Tree Line currently manages \$2.1B in investable capital, and has completed over 180 transactions for acquisitions, recapitalizations, refinancings, expansion projects and other growth capital needs. Tree Line's team has extensive direct lending experience spanning multiple economic cycles and has generated significant repeat investment opportunities from the private equity community through reliable execution coupled with a direct relationship approach. Tree Line is headquartered in San Francisco with offices in New York, Los Angeles and Austin.